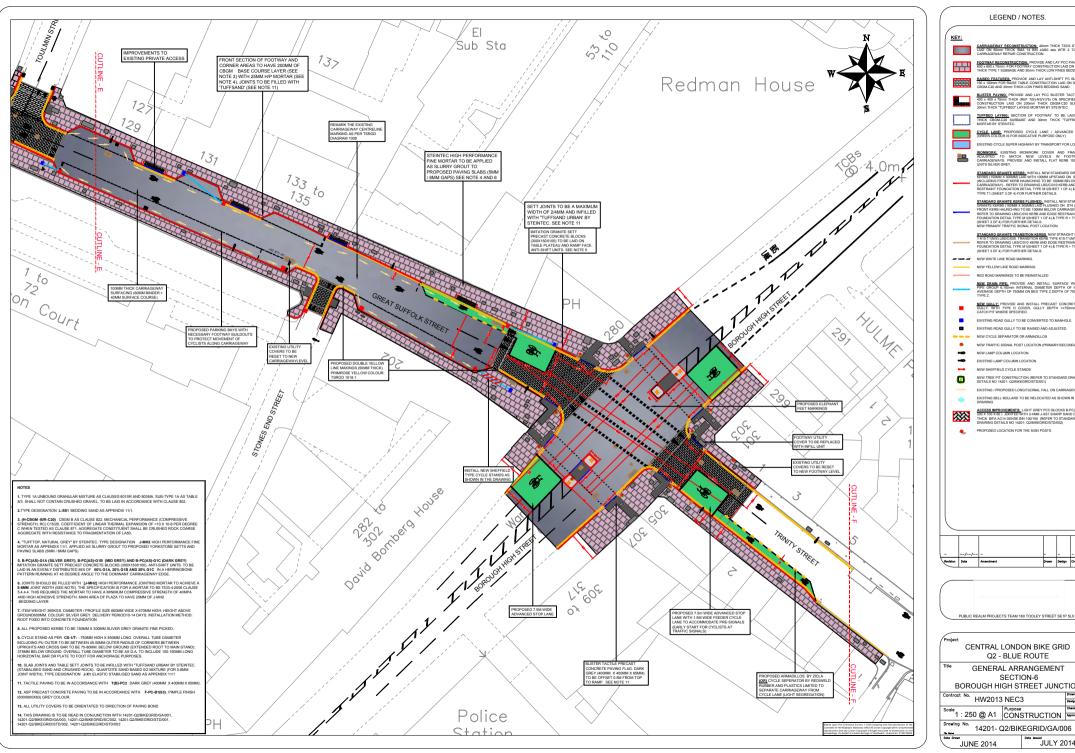

**Appendix A: Initial Scheme Design** 

EXISTING CYCLE SUPER HIGHWAY BY TRANSPORT FOR LONDON STANDARD GRANTE KERBS; INSTALL NEW STANDARD GRANTE KERBS (150MM X 500MM) LAD WITH 100MM LIPSTAND ON 514 (INCLLIDING FROM KERB HANCHING TO BE 100MM BELOW CARRAGEWAY). REFER TO DRAWING LBS:C0 10 KERB AND EDGE RESTRAINT FOUNDATION DETAIL YPPE MY(SHEET 1 OF 4) & TYPE R 1 (SHEET 3 OF 4) FOR FURTHER DETAILS. STANDARD GRANTE KERBS FLUSHED: INSTALL NEW STANDARD GRANTE KERBS FLUSHED: INSTALL NEW STANDARD GRANTE KERBS (150MM X 30MM) LADD FLUSHED ON 514 (INCLUE) FRONT KERB HAUNCHING TO BE GROOM BELLOW CARRIAGEWAY)-REFER TO DRAWING LBSICOTIO KERB AND EDGE RESTRANT FOUNDATION DETAIL TYPE M (198EET 3 OF 4) FOR FURTHER DETAILS.

(SHEET 3 OF 4) FOR FURTHER DETAILS. STANDARD GRANTE TRANSITION KERBS. NEW STRAIGHT KERB T 1 K15-T(NNS) LBSICIOSIS. TRANSITION KERB TYPE K15-T(NNS-D1) REFERT TO DRAWNING LBSICION KERB AND EDGE RESTRAINT FOUNDATION DETAIL TYPE MY(SHEET 1 OF 4) & TYPE R + TYPE T1 (SHEET 3 OF 4) FOR FURTHER DETAILS. NEW GULLY: PROVIDE AND INSTALL PRECAST CONCRETE TRAPPE GULLY, WITH TYPE D COVER, GULLY DEPTH <=750mm OR BUIL CATCH PIT WHERE SPECIFIED NEW TREE PIT CONSTRUCTION (REFER TO STANDARD DRAWING DETAILS NO 14201- Q2/BIKEGRID/STD/001) EXISTING / PROPOSED LONGITUDINAL FALL ON CARRIAGEWAY EXISTING BELL BOLLARD TO BE RELOCATED AS SHOWN IN THE DRAWING ACCESS IMPROVEMENTS: LIGHT GREY PCC BLOCKS B-PC(80)-B1a ( 200 X 100 X 60 ) JOINTED WITH 2-4MM J-SS1 SHARP SAND ON 50MM THICK BIFA AC14 DENSE BIN 1001/50 (REFER TO STANDARD DRAWING DETALS NO 14201- QZIBIKEGRIDISTDIO02) PUBLIC REALM PROJECTS TEAM 160 TOOLEY STREET SE1P 5LX BOROUGH HIGH STREET JUNCTION 1: 250 @ A1 Purpose CONSTRUCTION Approved JULY 2014