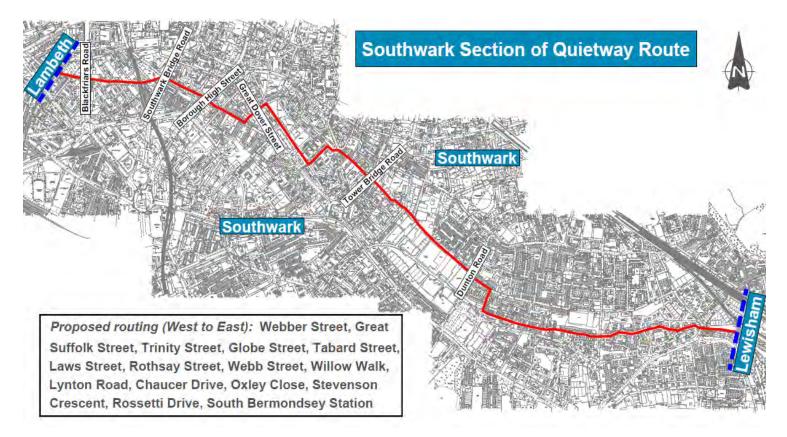

#### 1.2 Project and Objectives

1.2.1 This site forms part of a series of improvements along the route within Southwark that starts from South Bermondsey Station in the east and traversing local roads to The Cut in the west (see figure 2). The proposed schemes will not only improve accessibility and safety for cyclists, but also significantly improve the streetscape.

Figure 2: Southwark's section of Quietway Route

- 1.2.2 Quietways are a network of bike routes for less confident cyclists using residential streets with low traffic volumes. The routes are not just for current cyclists, but are for people who have always been put off cycling by the thought of sharing the road with high volumes of cars, vans, buses and lorries. Introducing Quietways forms an integral part of the Mayor of London's vision for cycling and the council's objective to significantly increase the number of residents using a cycling as their preferred mode of transport, particularly for local journeys.
- 1.2.3 The measures proposed in this consultation are part of the Council's ongoing commitment to make Southwark's streets safer and more accessible for all. The proposed measures will enhance the environment for all road users, reducing traffic speeds and improving pedestrian safety. Cycling proposals also have the added heath benefits of improving the environment through reducing carbon emissions and getting more people onto bikes which in turn enhances their fitness and heath.
- 1.2.4 The following measures were consulted upon to improve cycling and pedestrian accessibility and enhance the streetscape for Site K:
  - Borough High Street junction to be significantly upgraded including an 'all green' pedestrian phase to improve safety, with automated countdown system so pedestrians know how much time they have left to cross the road.
  - Central pedestrian carriageway islands to be enlarged to provide a safer environment for pedestrian to wait to cross the road.
  - Subject to approval from the DfT and other governing bodies, the Great Suffolk Street and Trinity Street arms will have an early start cycle pre-signal so cyclists can traverse the junction and undertake turning movements before general traffic.