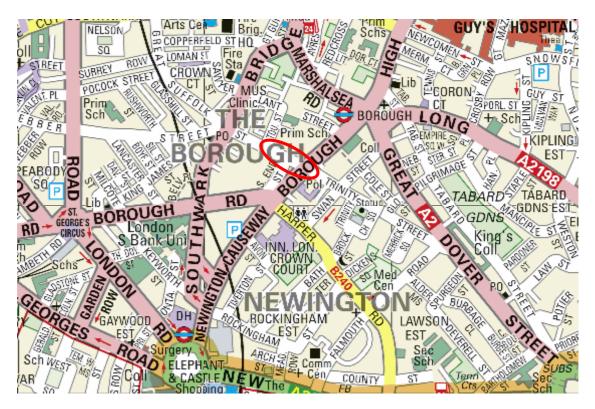

#### 1.1 Background

- 1.1.1 This document report has been produced by the London Borough of Southwark Public Realm Projects Group, to provide a summary of the consultation exercise for the Quietway Cycling Proposals for Site K at the Borough High Street / Trinity Street / Great Suffolk Street junction and along Great Suffolk Street to Toulmin Street. The measures are being drafted by the Public Realm Projects Team, with the project manager for this scheme being Chris Mascord (Senior Engineer).
- 1.1.2 The area under consideration is located within the SE1 district of Southwark (Cathedrals and Chaucer Ward) in the north of the borough. See figure 1 below.

Figure 1: Location of proposed scheme