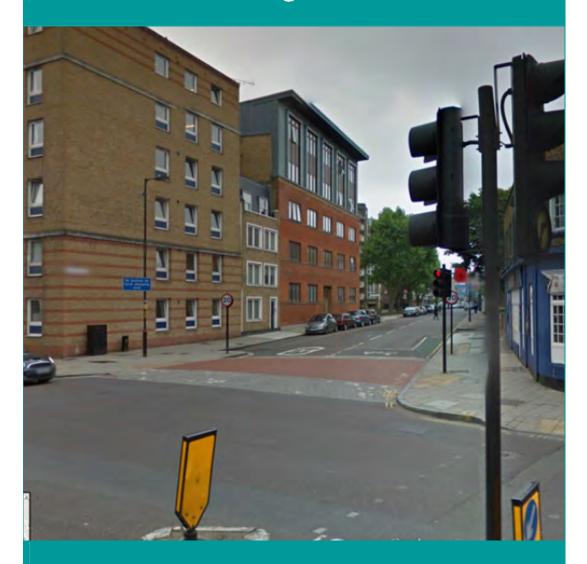

#### 1.1 Background

- 1.1.1 This document report has been produced by the London Borough of Southwark Public Realm Projects Group, to provide a summary of the consultation exercise for the Quietway Cycling Proposals for Site K at the Borough High Street / Trinity Street / Great Suffolk Street junction and along Great Suffolk Street to Toulmin Street. The measures are being drafted by the Public Realm Projects Team, with the project manager for this scheme being Chris Mascord (Senior Engineer).
- 1.1.2 The area under consideration is located within the SE1 district of Southwark (Cathedrals and Chaucer Ward) in the north of the borough. See figure 1 below.

Figure 1: Location of proposed scheme