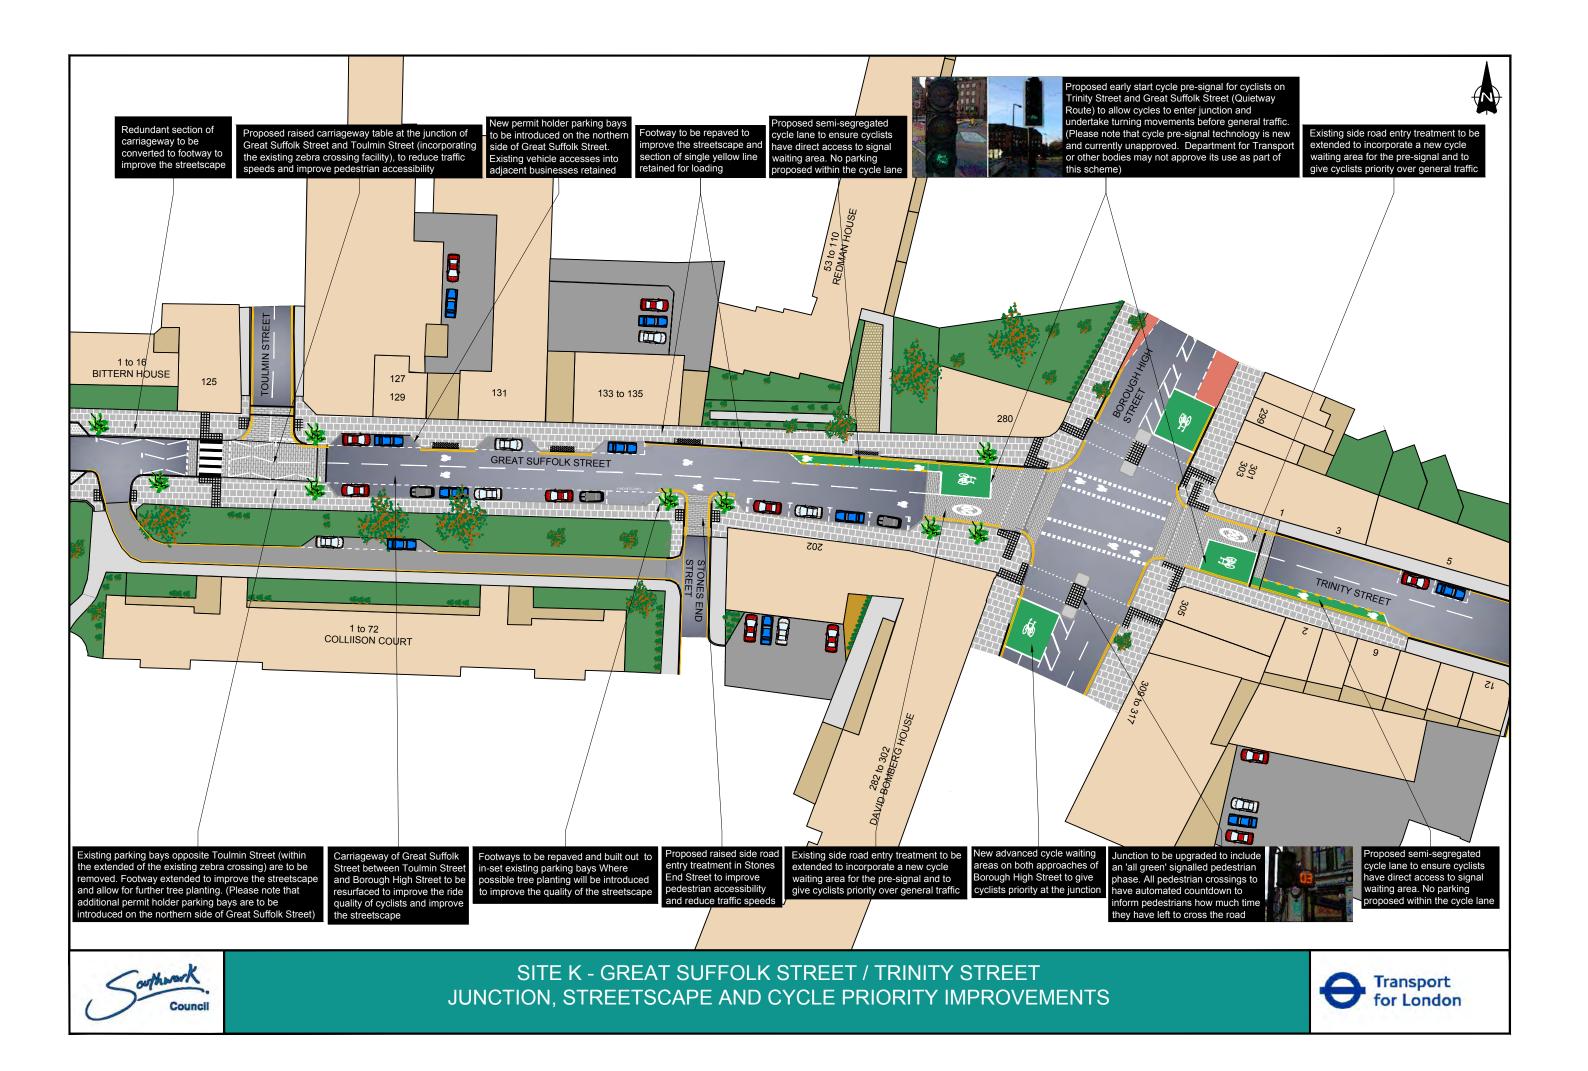

Figure 2: Southwark's section of Quietway Route

- 1.2.2 Quietways are a network of bike routes for less confident cyclists using residential streets with low traffic volumes. The routes are not just for current cyclists, but are for people who have always been put off cycling by the thought of sharing the road with high volumes of cars, vans, buses and lorries. Introducing Quietways forms an integral part of the Mayor of London's vision for cycling and the council's objective to significantly increase the number of residents using a cycling as their preferred mode of transport, particularly for local journeys.
- 1.2.3 The measures proposed in this consultation are part of the Council's ongoing commitment to make Southwark's streets safer and more accessible for all. The proposed measures will enhance the environment for all road users, reducing traffic speeds and improving pedestrian safety. Cycling proposals also have the added heath benefits of improving the environment through reducing carbon emissions and getting more people onto bikes which in turn enhances their fitness and heath.
- 1.2.4 The following measures were consulted upon to improve cycling and pedestrian accessibility and enhance the streetscape for Site K:
  - Borough High Street junction to be significantly upgraded including an 'all green' pedestrian phase to improve safety, with automated countdown system so pedestrians know how much time they have left to cross the road.
  - Central pedestrian carriageway islands to be enlarged to provide a safer environment for pedestrian to wait to cross the road.
  - Subject to approval from the DfT and other governing bodies, the Great Suffolk Street and Trinity Street arms will have an early start cycle pre-signal so cyclists can traverse the junction and undertake turning movements before general traffic.

- Existing raised carriageway tables in Trinity Street and Great Suffolk Street are to be enlarged to provide cycle waiting areas at the signals. Both approaches will have semi segregated cycle lanes so that cyclists can have unobstructed access to the waiting areas.
- Great Suffolk Street to be resurfaced between Toulmin Street and Borough High Street to improve the ride quality for cyclists.
- Footways of Great Suffolk Street between Toulmin Street and Borough High Street be built out to inset the parking bays and narrow carriageway to reduce vehicle speeds and improve the quality of the streetscape.
- Footways on both sides repaved in new materials, with tree planting where possible to improve the streetscape.
- New carriageway table with footway buildouts proposed at the junction of Great Suffolk Street / Toulmin Street junction to reduce traffic speed and improve pedestrian accessibility.
- Kerbside parking bay layout to be modified with the removal of existing spaces in order to introduce the raised carriageway table at Toulmin Street and introduction of new, formal parking bays on the north side of Great Suffolk Street.

(See Appendix A – Initial Scheme Design)