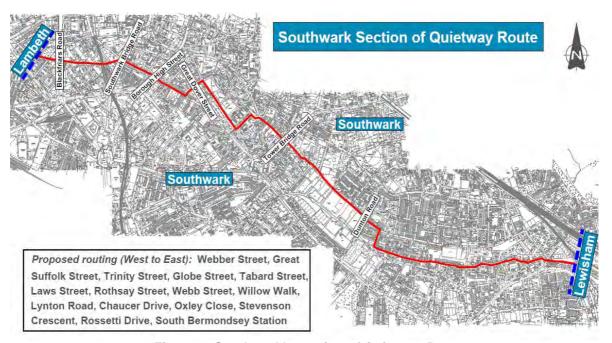

#### 1.2 Project and Objectives

1.2.1 This site forms part of a series of improvements along the route within Southwark that starts from South Bermondsey Station in the east and traversing local roads to The Cut in the west (see figure 2). The proposed schemes will not only improve accessibility and safety for cyclists, but also significantly improve the streetscape.

Figure 2: Southwark's section of Quietway Route

- 1.2.2 Quietways are a network of bike routes for less confident cyclists using residential streets with low traffic volumes. The routes are not just for current cyclists, but are for people who have always been put off cycling by the thought of sharing the road with high volumes of cars, vans, buses and lorries. Introducing Quietways forms an integral part of the Mayor of London's vision for cycling and the council's objective to significantly increase the number of residents using a cycling as their preferred mode of transport, particularly for local journeys.
- 1.2.3 The measures proposed in this consultation are part of the Council's ongoing commitment to make Southwark's streets safer and more accessible for all. The proposed measures will enhance the environment for all road users, reducing traffic speeds and improving pedestrian safety. Cycling proposals also have the added heath benefits of improving the environment through reducing carbon emissions and getting more people onto bikes which in turn enhances their fitness and heath.
- 1.2.4 The following measures were consulted upon to improve cycling and pedestrian accessibility and enhance the streetscape for Site K:
  - Borough High Street junction to be significantly upgraded including an 'all green' pedestrian phase to improve safety, with automated countdown system so pedestrians know how much time they have left to cross the road.
  - Central pedestrian carriageway islands to be enlarged to provide a safer environment for pedestrian to wait to cross the road.
  - Subject to approval from the DfT and other governing bodies, the Great Suffolk Street and Trinity Street arms will have an early start cycle pre-signal so cyclists can traverse the junction and undertake turning movements before general traffic.